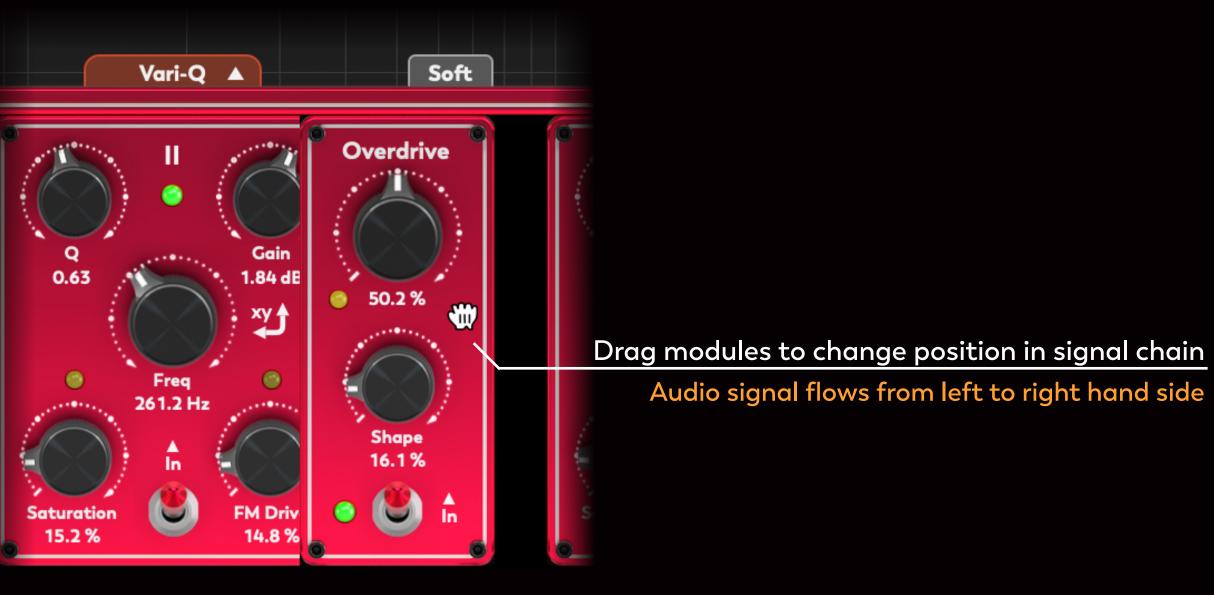

### Vertigo Sound VSE-4 Plug-In **Preference Settings**

Input

Gain 0.00 dB

EQ Sat

EQ Mod 

(**Č**) í







З

### Vertigo Sound VSE-4 Plug-In **Preset Manager**







### Vertigo Sound VSE-4 Plug-In Input Section / High Pass Filter



FM Drive Global On / Off



### Vertigo Sound VSE-4 Plug-In Output Section / Low Pass Filter





### Vertigo Sound VSE-4 Plug-In EQ Bands I - IV





### Vertigo Sound VSE-4 Plug-In Filter Type Selection

Click to start selection

| B Highpass I | Lowpass I  | Allpass I  |
|--------------|------------|------------|
| Highpass II  | Lowpass II | Allpass II |







## Vertigo Sound VSE-4 Plug-In **Filter Types**







9

### Vertigo Sound VSE-4 Plug-In **Overdrive Module**



Toggle Bypass



10

### Vertigo Sound VSE-4 Plug-In Signal Chain Order







11