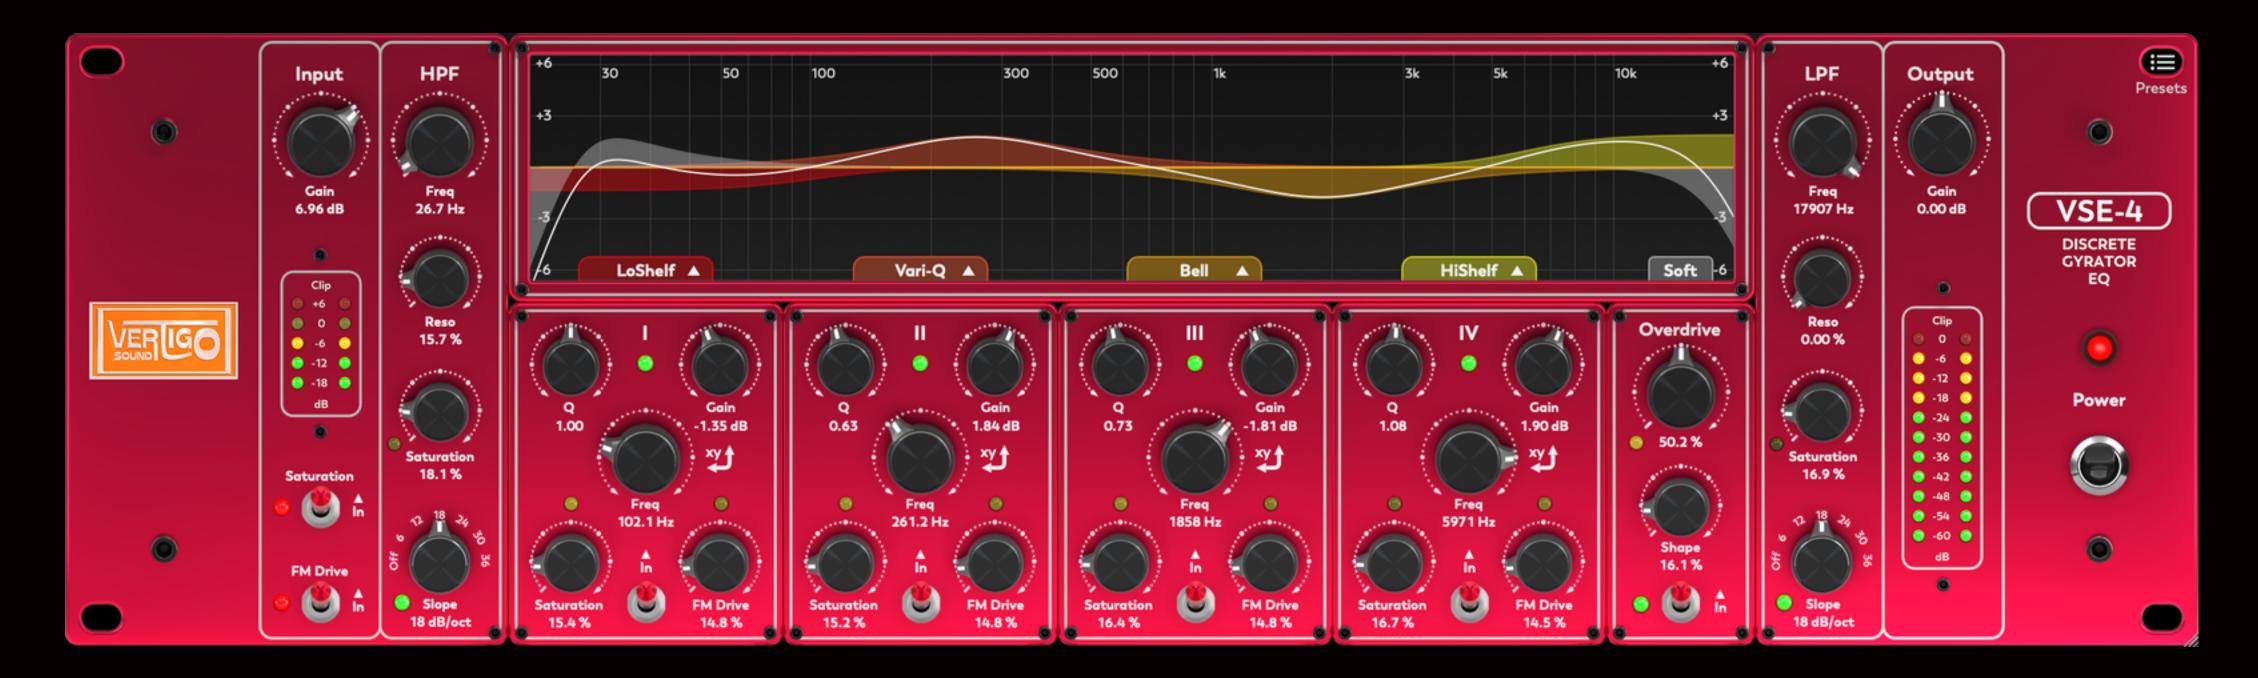

### Vertigo Sound VSE-4 Plug-In Input Section / High Pass Filter

FM Drive Global On / Off

### Vertigo Sound VSE-4 Plug-In Output Section / Low Pass Filter

### Vertigo Sound VSE-4 Plug-In EQ Bands I - IV