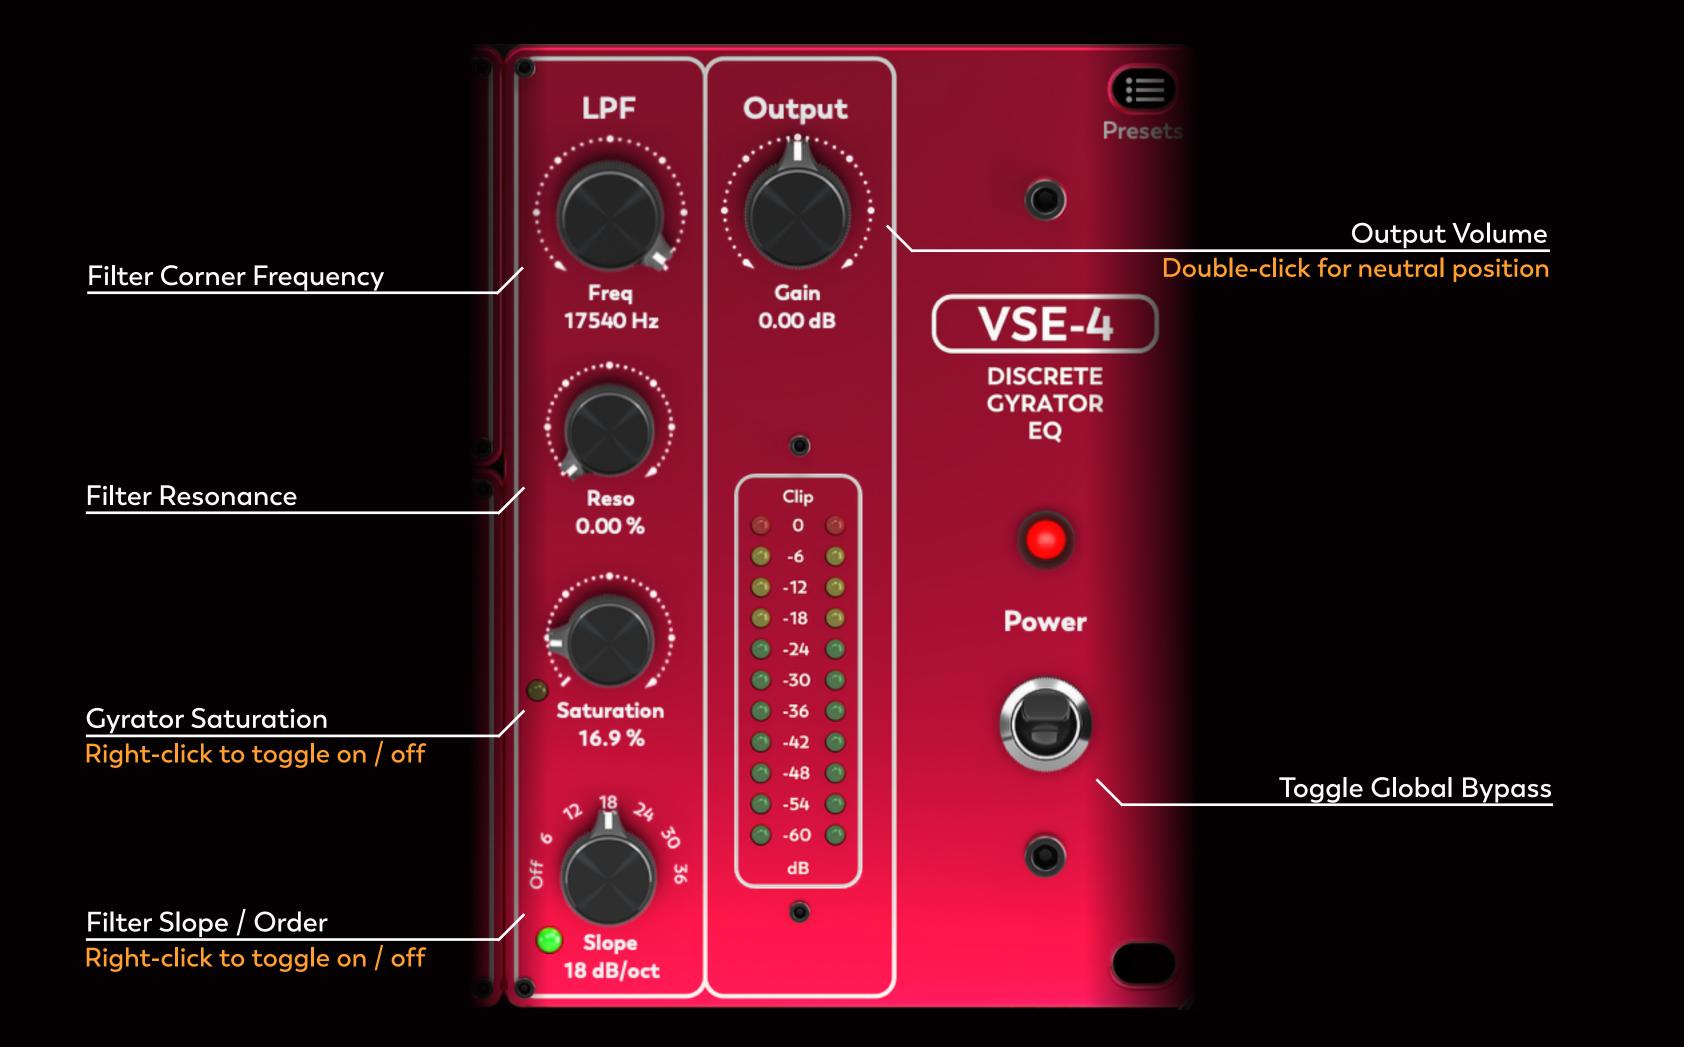

Input Section / High

Output Section / Lo

EQ Bands I - VI

**Filter Type Selection** 

<u>Filter Types</u>

<u>Overdrive Module</u>

<u>Signal Chain Order</u>



|                      | 3  |
|----------------------|----|
|                      | _4 |
| <u>n Pass Filter</u> | 5  |
| <u>w Pass Filter</u> | 6  |
|                      | 7  |
| <u>)</u>             | 8  |
|                      | 9  |
|                      | 10 |
|                      | 11 |

### Vertigo Sound VSE-4 Plug-In **Preference Settings**

Input

Gain 0.00 dB

EQ Sat

EQ Mod 

(**Č**) í







З

### Vertigo Sound VSE-4 Plug-In **Preset Manager**







### Vertigo Sound VSE-4 Plug-In Input Section / High Pass Filter



FM Drive Global On / Off



### Vertigo Sound VSE-4 Plug-In Output Section / Low Pass Filter





### Vertigo Sound VSE-4 Plug-In EQ Bands I - IV





### Vertigo Sound VSE-4 Plug-In Filter Type Selection

Click to start selection

| B Highpass I | Lowpass I  | Allpass I  |
|--------------|------------|------------|
| Highpass II  | Lowpass II | Allpass II |







## Vertigo Sound VSE-4 Plug-In **Filter Types**







9

### Vertigo Sound VSE-4 Plug-In **Overdrive Module**



Toggle Bypass



10

### Vertigo Sound VSE-4 Plug-In Signal Chain Order







11