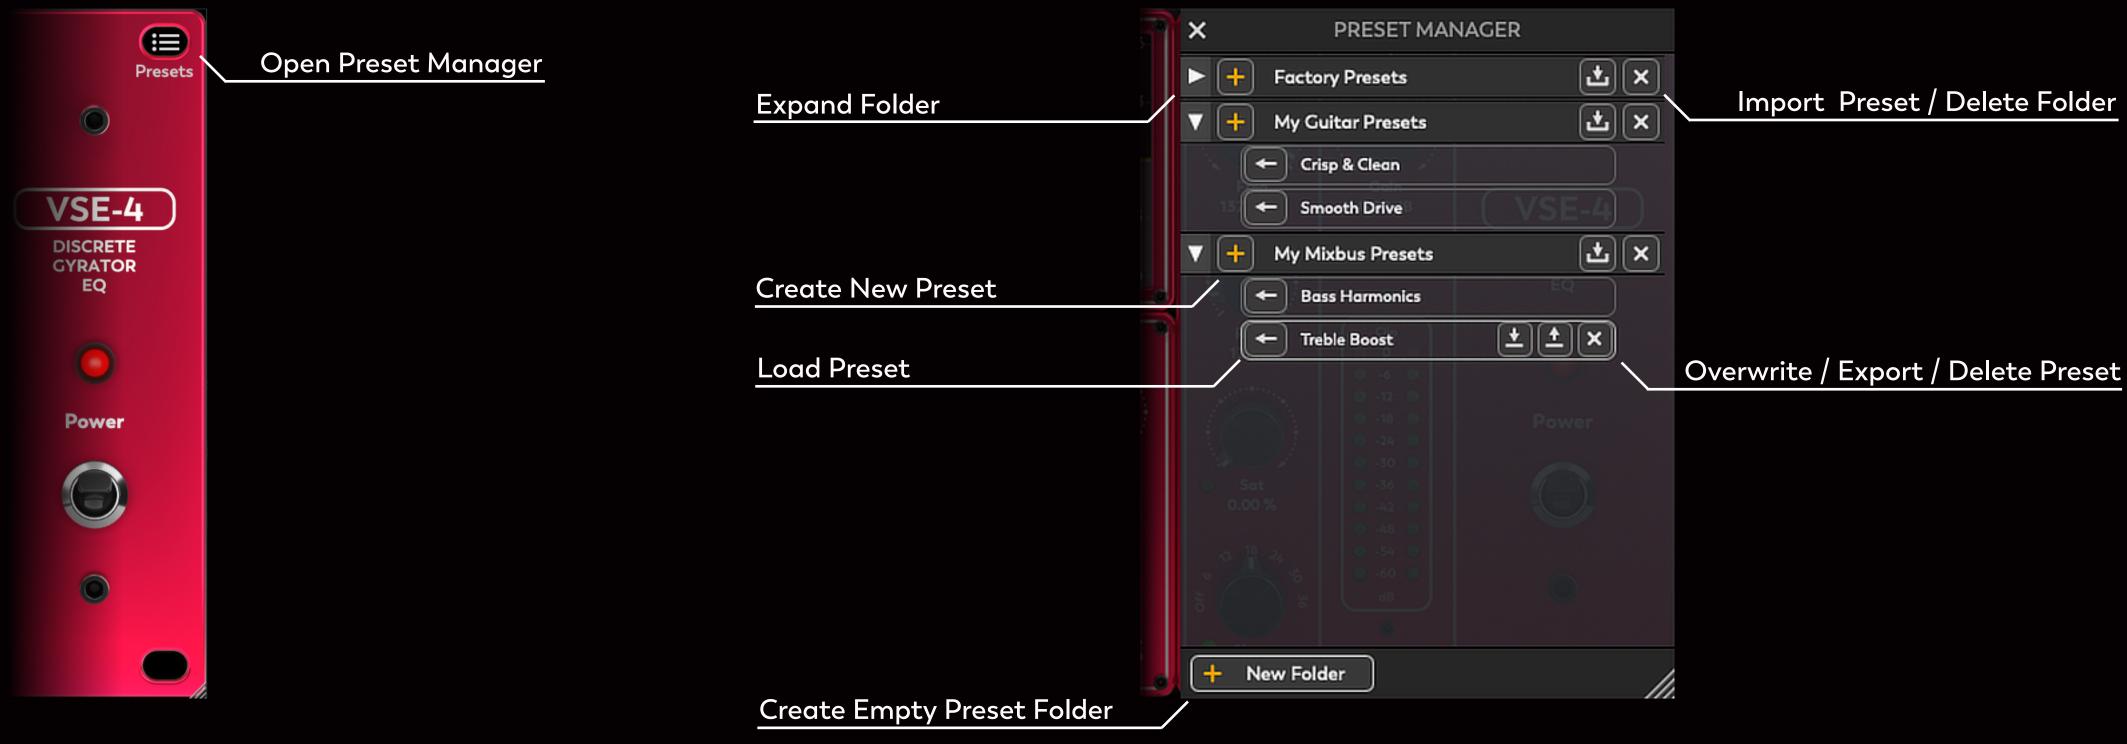

Vertigo Sound VSE-4 VST3 / AU / AAX Plug-In User Manual



### Version 1.0

### Vertigo Sound VSE-4 Plug-In Table of Contents

**Preference Settings** 

Preset Manager

Input Section / High

Output Section / Lo

EQ Bands I - VI

**Filter Type Selection** 

<u>Filter Types</u>

<u>Overdrive Module</u>

<u>Signal Chain Order</u>



|                      | 3  |
|----------------------|----|
|                      | _4 |
| <u>n Pass Filter</u> | 5  |
| <u>w Pass Filter</u> | 6  |
|                      | 7  |
| <u>)</u>             | 8  |
|                      | 9  |
|                      | 10 |
|                      | 11 |

### Vertigo Sound VSE-4 Plug-In **Preference Settings**

Input

Gain 0.00 dB

EQ Sat

EQ Mod 

(**Č**) í







З

### Vertigo Sound VSE-4 Plug-In **Preset Manager**







### Vertigo Sound VSE-4 Plug-In Input Section / High Pass Filter



FM Drive Global On / Off



### Vertigo Sound VSE-4 Plug-In Output Section / Low Pass Filter





### Vertigo Sound VSE-4 Plug-In EQ Bands I - IV





### Vertigo Sound VSE-4 Plug-In Filter Type Selection

Click to start selection

| B Highpass I | Lowpass I  | Allpass I  |
|--------------|------------|------------|
| Highpass II  | Lowpass II | Allpass II |







## Vertigo Sound VSE-4 Plug-In **Filter Types**







9

### Vertigo Sound VSE-4 Plug-In **Overdrive Module**



Toggle Bypass



10

### Vertigo Sound VSE-4 Plug-In Signal Chain Order







11