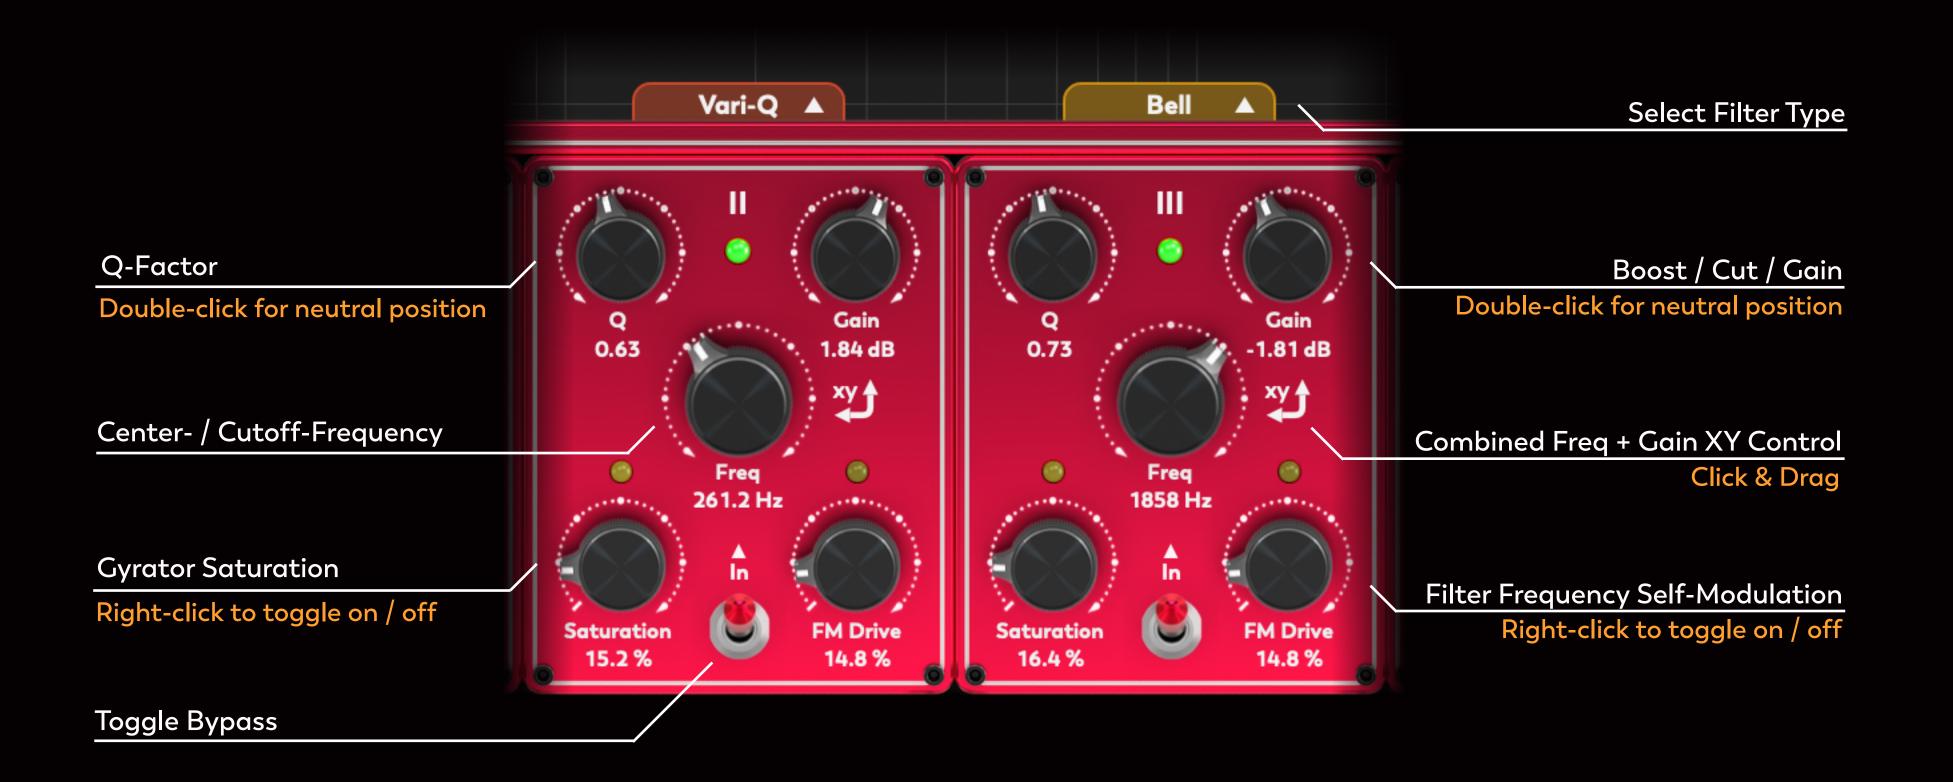

I - VI

**Filter Type Selection** 

<u>Filter Types</u>

<u>Overdrive Module</u>

<u>Signal Chain Order</u>



|                      | 3  |
|----------------------|----|
|                      | _4 |
| <u>n Pass Filter</u> | 5  |
| <u>w Pass Filter</u> | 6  |
|                      | 7  |
| <u>)</u>             | 8  |
|                      | 9  |
|                      | 10 |
|                      | 11 |

### Vertigo Sound VSE-4 Plug-In **Preference Settings**

Input

Gain 0.00 dB

EQ Sat

EQ Mod 

(**Č**) í







З

### Vertigo Sound VSE-4 Plug-In **Preset Manager**







### Vertigo Sound VSE-4 Plug-In Input Section / High Pass Filter



FM Drive Global On / Off



### Vertigo Sound VSE-4 Plug-In Output Section / Low Pass Filter





### Vertigo Sound VSE-4 Plug-In EQ Bands I - IV





### Vertigo Sound VSE-4 Plug-In Filter Type Selection

Click to start selection

| B Highpass I | Lowpass I  | Allpass I  |
|--------------|------------|------------|
| Highpass II  | Lowpass II | Allpass II |







## Vertigo Sound VSE-4 Plug-In **Filter Types**







9

### Vertigo Sound VSE-4 Plug-In **Overdrive Module**



Toggle Bypass



10

### Vertigo Sound VSE-4 Plug-In Signal Chain Order







11