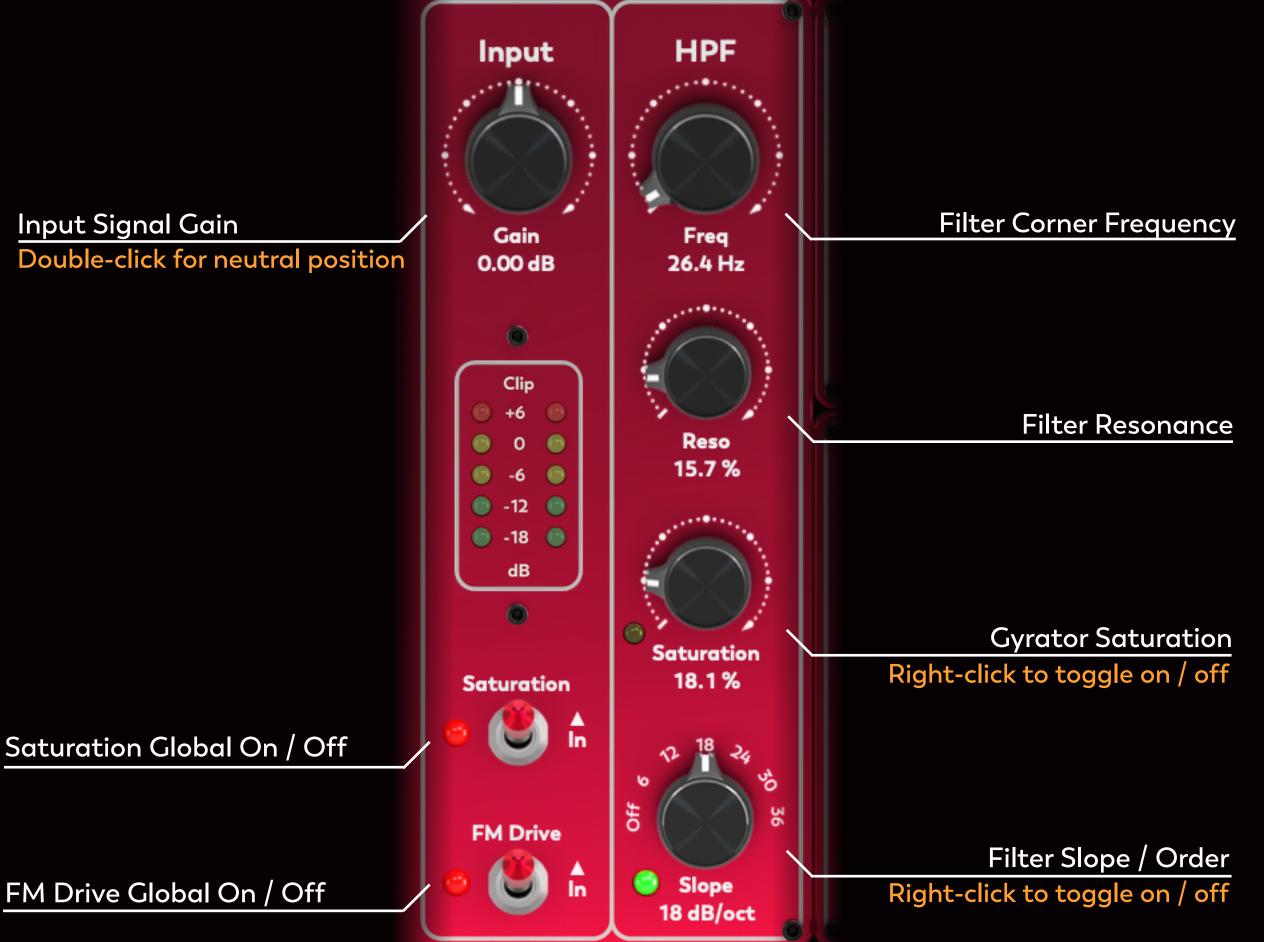

### Vertigo Sound VSE-4 Plug-In Input Section / High Pass Filter

FM Drive Global On / Off