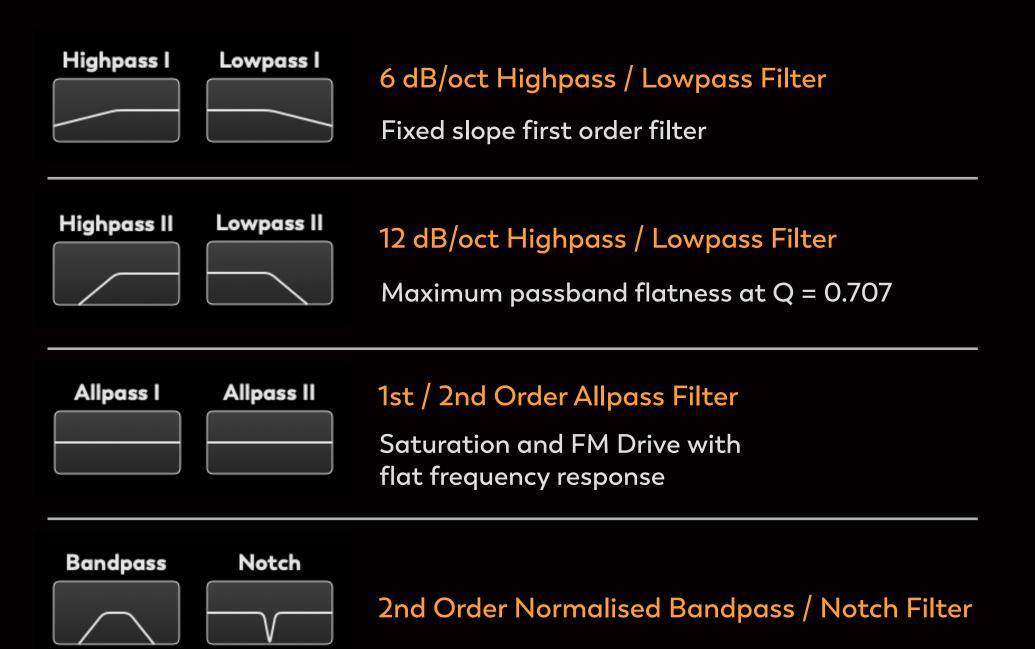

| 7  |
| <u>)</u>             | 8  |
|                      | 9  |
|                      | 10 |
|                      | 11 |

### Vertigo Sound VSE-4 Plug-In **Preference Settings**

Input

Gain 0.00 dB

EQ Sat

EQ Mod 

(**Č**) í







З

### Vertigo Sound VSE-4 Plug-In **Preset Manager**







### Vertigo Sound VSE-4 Plug-In Input Section / High Pass Filter



FM Drive Global On / Off



### Vertigo Sound VSE-4 Plug-In Output Section / Low Pass Filter





### Vertigo Sound VSE-4 Plug-In EQ Bands I - IV





### Vertigo Sound VSE-4 Plug-In Filter Type Selection

Click to start selection

| B Highpass I | Lowpass I  | Allpass I  |
|--------------|------------|------------|
| Highpass II  | Lowpass II | Allpass II |







## Vertigo Sound VSE-4 Plug-In **Filter Types**







9

### Vertigo Sound VSE-4 Plug-In **Overdrive Module**



Toggle Bypass



10

### Vertigo Sound VSE-4 Plug-In Signal Chain Order







11