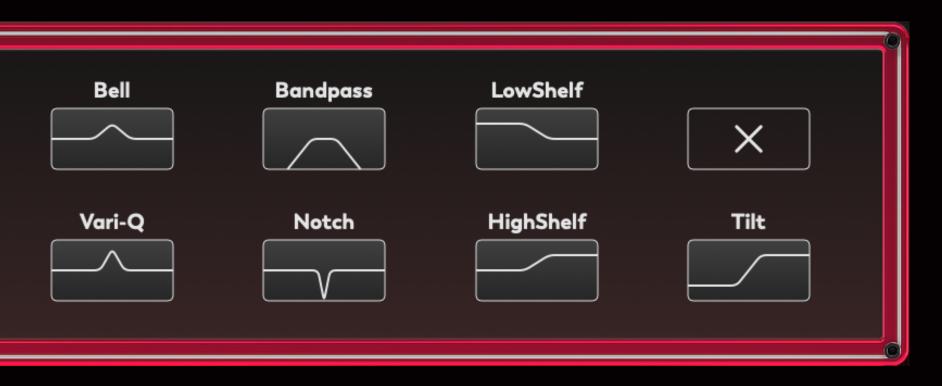

### Vertigo Sound VSE-4 Plug-In Filter Type Selection

Click to start selection

| B Highpass I | Lowpass I  | Allpass I  |
|--------------|------------|------------|
| Highpass II  | Lowpass II | Allpass II |

## Vertigo Sound VSE-4 Plug-In **Filter Types**

9