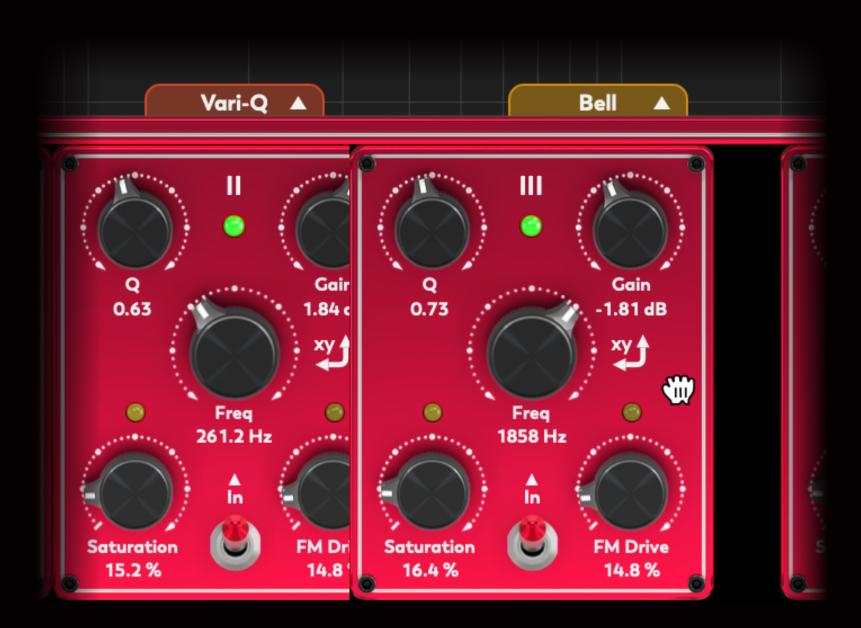

|

### Vertigo Sound VSE-4 Plug-In **Preference Settings**

Input

Gain 0.00 dB

EQ Sat

EQ Mod 

(**Č**) í







З

### Vertigo Sound VSE-4 Plug-In **Preset Manager**







### Vertigo Sound VSE-4 Plug-In Input Section / High Pass Filter



FM Drive Global On / Off



### Vertigo Sound VSE-4 Plug-In Output Section / Low Pass Filter





### Vertigo Sound VSE-4 Plug-In EQ Bands I - IV





### Vertigo Sound VSE-4 Plug-In Filter Type Selection

Click to start selection

| B Highpass I | Lowpass I  | Allpass I  |
|--------------|------------|------------|
| Highpass II  | Lowpass II | Allpass II |







## Vertigo Sound VSE-4 Plug-In **Filter Types**







9

### Vertigo Sound VSE-4 Plug-In **Overdrive Module**



Toggle Bypass



10

### Vertigo Sound VSE-4 Plug-In Signal Chain Order







11