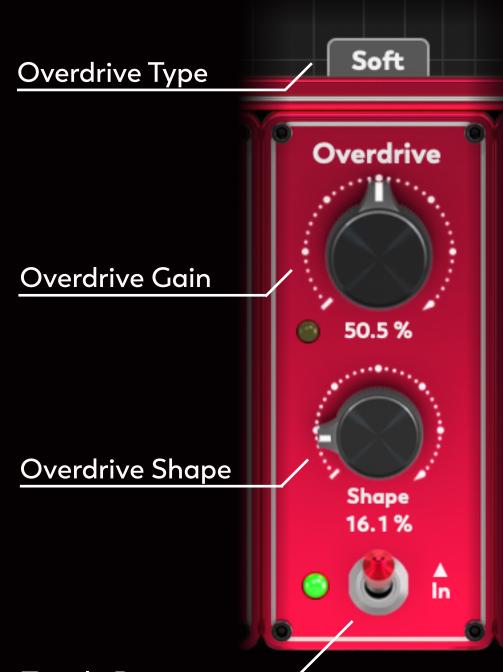

| 9  |
|                      | 10 |
|                      | 11 |

### Vertigo Sound VSE-4 Plug-In **Preference Settings**

Input

Gain 0.00 dB

EQ Sat

EQ Mod 

(**Č**) í







З

### Vertigo Sound VSE-4 Plug-In **Preset Manager**







### Vertigo Sound VSE-4 Plug-In Input Section / High Pass Filter



FM Drive Global On / Off



### Vertigo Sound VSE-4 Plug-In Output Section / Low Pass Filter





### Vertigo Sound VSE-4 Plug-In EQ Bands I - IV





### Vertigo Sound VSE-4 Plug-In Filter Type Selection

Click to start selection

| B Highpass I | Lowpass I  | Allpass I  |
|--------------|------------|------------|
| Highpass II  | Lowpass II | Allpass II |







## Vertigo Sound VSE-4 Plug-In **Filter Types**







9

### Vertigo Sound VSE-4 Plug-In **Overdrive Module**



Toggle Bypass



10

### Vertigo Sound VSE-4 Plug-In Signal Chain Order







11