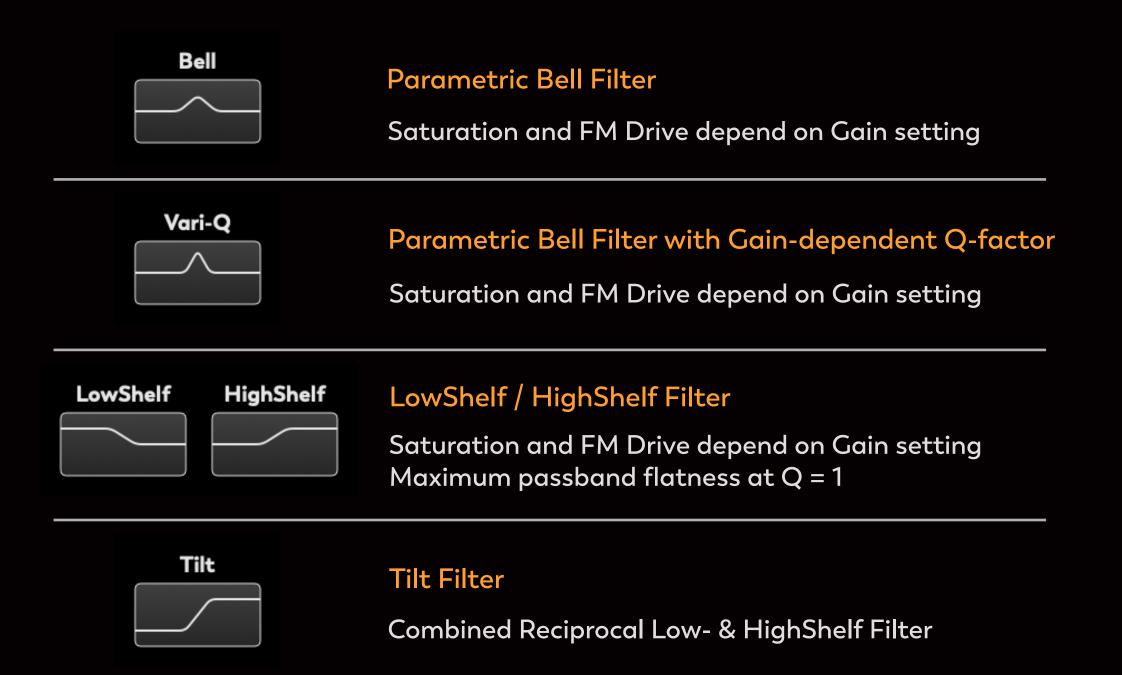

| 7  |
| <u>)</u>             | 8  |
|                      | 9  |
|                      | 10 |
|                      | 11 |

### Vertigo Sound VSE-4 Plug-In **Preference Settings**

Input

Gain 0.00 dB

EQ Sat

EQ Mod 

(**Č**) í







З

### Vertigo Sound VSE-4 Plug-In **Preset Manager**







### Vertigo Sound VSE-4 Plug-In Input Section / High Pass Filter



FM Drive Global On / Off



### Vertigo Sound VSE-4 Plug-In Output Section / Low Pass Filter





### Vertigo Sound VSE-4 Plug-In EQ Bands I - IV





### Vertigo Sound VSE-4 Plug-In Filter Type Selection

Click to start selection

| B Highpass I | Lowpass I  | Allpass I  |
|--------------|------------|------------|
| Highpass II  | Lowpass II | Allpass II |







## Vertigo Sound VSE-4 Plug-In **Filter Types**







9

### Vertigo Sound VSE-4 Plug-In **Overdrive Module**



Toggle Bypass



10

### Vertigo Sound VSE-4 Plug-In Signal Chain Order







11