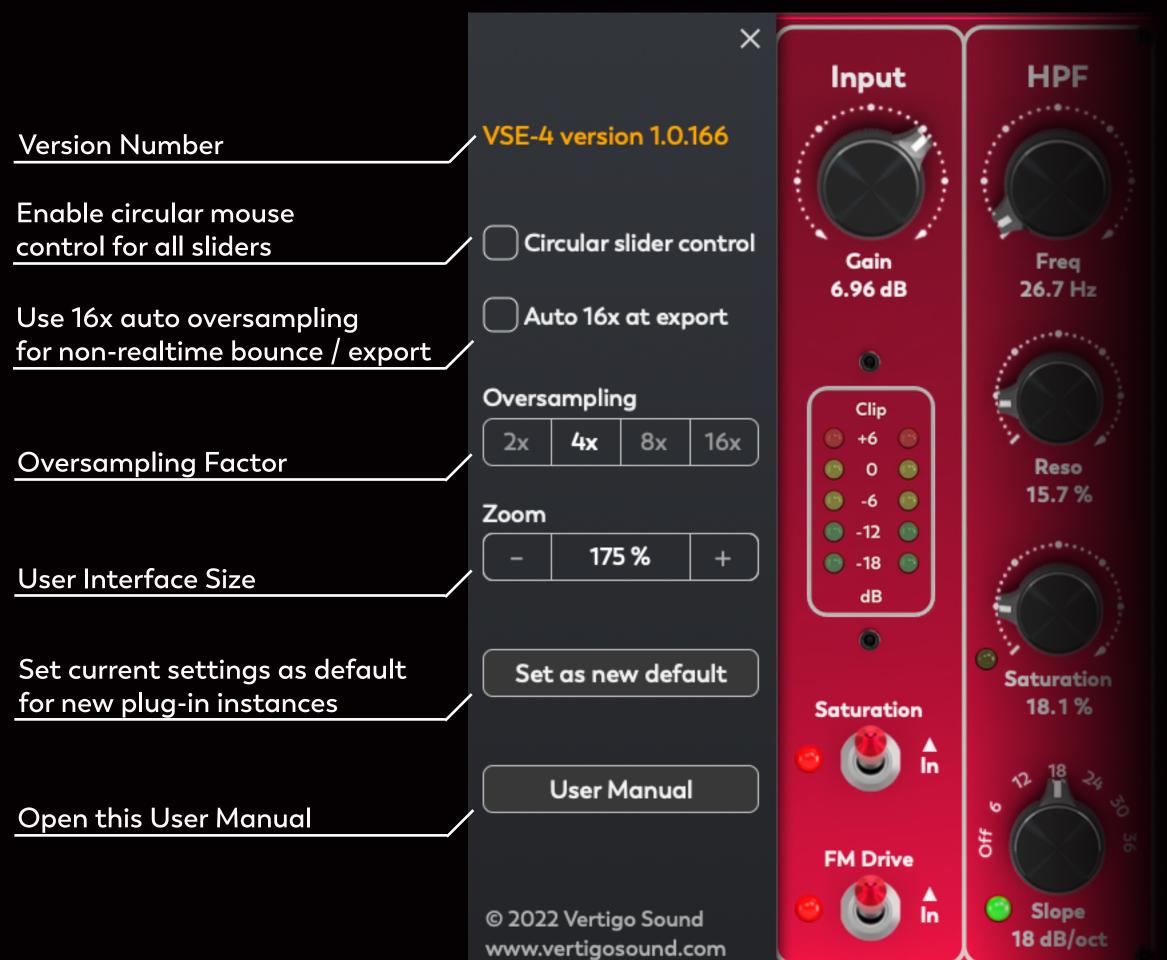

### Vertigo Sound VSE-4 Plug-In **Preference Settings**

Input

Gain 0.00 dB

EQ Sat

EQ Mod 

(**Č**) í

З